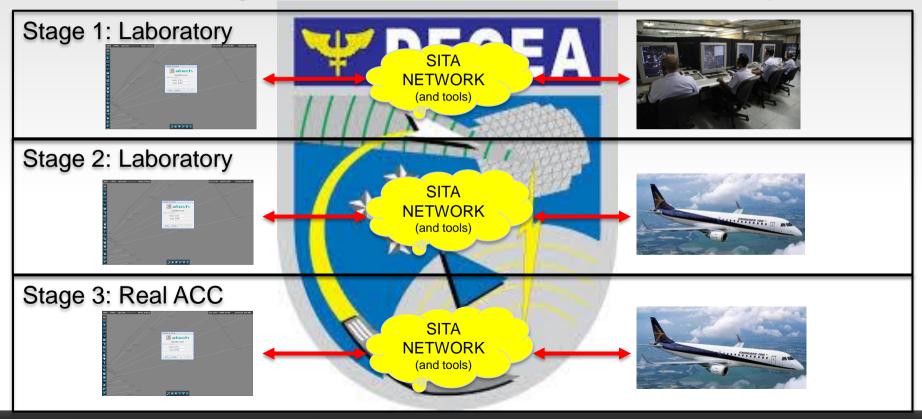

#### Trial in order to integrate SAGITARIO to SITA Network for Continental Operation

Approaching for SWIM: Presentation at Mini Global II – FAA – 2016, April, 25th. to 29th.