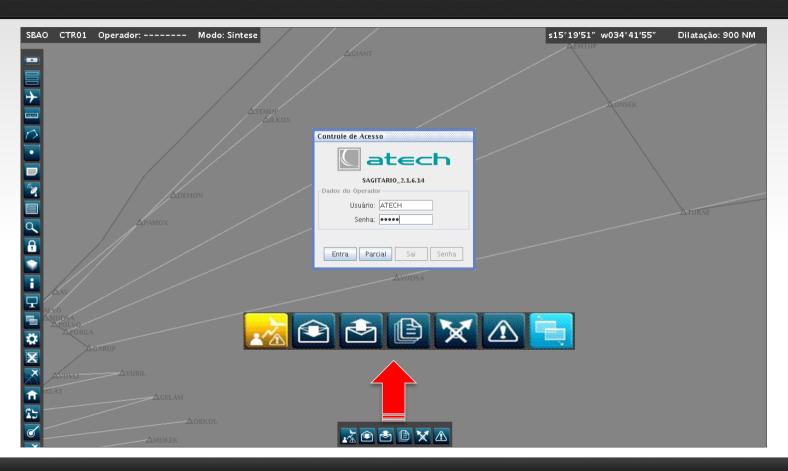

#### 2010: ACC-RE is fully operation with SAGITARIO ATM system

#### 2016: ACC-AO will start its operation with SAGITARIO with ADS-C/CPDLC capabilities

| Composição Composição | de Mensag<br>Conexão            | em - TAM | 111 - TAM      | 0009           |                                |                 |     |       |
|-----------------------|---------------------------------|----------|----------------|----------------|--------------------------------|-----------------|-----|-------|
|                       |                                 |          |                |                | SURVL<br>NEGOT                 |                 |     | GROUP |
| Composição de         | Complete Control of the Control |          | RADAF<br>RADAF | SERVICE CONTAC | ES TERM<br>CT [POSI<br>MICROPI | INATED<br>TION] |     |       |
|                       |                                 |          |                |                |                                |                 |     |       |
|                       |                                 |          |                |                |                                |                 |     |       |
|                       |                                 |          |                | Envia          | Re                             | move            | Lir | mpa   |
|                       |                                 |          |                |                |                                |                 | Fe  | cha   |