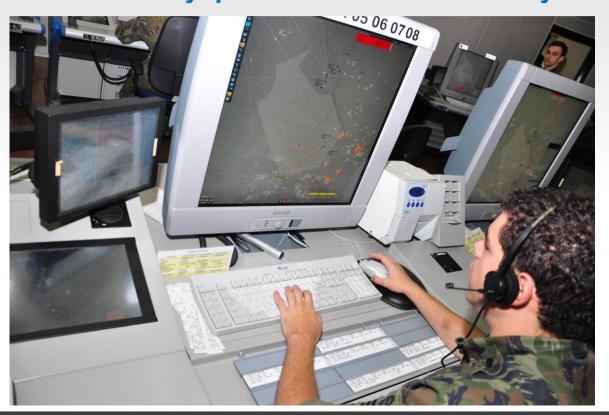

#### 2007: ACC-RE is fully operation with X-4000 ATM system

2008: ACC-AO is fully operational with X-4000 with ADS-C/CPDLC capabilities

**VIDEO FOR X-4000 with ADS-C/CPDLC functionalities** 