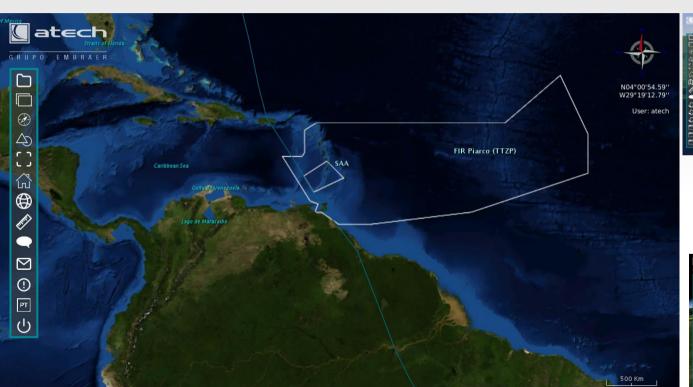

#### Trial in order to integrate SAGITARIO to SITA Network for Continental Operation

Approaching for SWIM: Presentation at Mini Global II – FAA – 2016, April, 25th. to 29th.