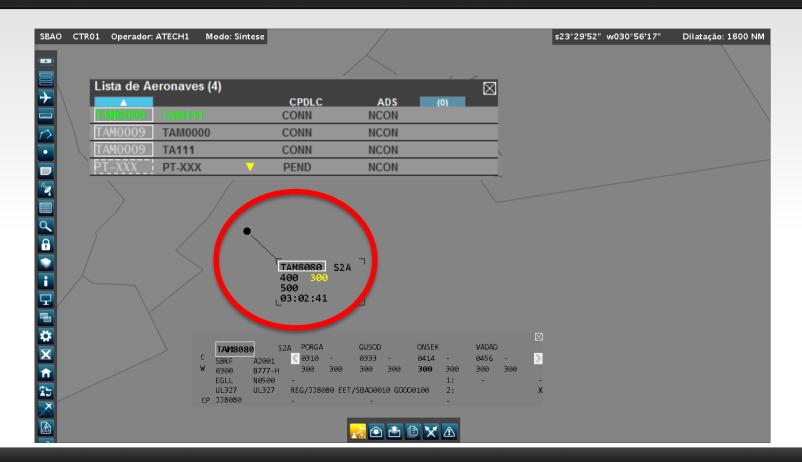

#### 2010: ACC-RE is fully operation with SAGITARIO ATM system

#### 2016: ACC-AO will start its operation with SAGITARIO with ADS-C/CPDLC capabilities

| Composição Composição | de Mensag<br>Conexão            | em - TAM | 111 - TAM      | 0009           |                                |                 |     |       |
|-----------------------|---------------------------------|----------|----------------|----------------|--------------------------------|-----------------|-----|-------|
|                       |                                 |          |                |                | SURVL<br>NEGOT                 |                 |     | GROUP |
| Composição de         | Complete Control of the Control |          | RADAF<br>RADAF | SERVICE CONTAC | ES TERM<br>CT [POSI<br>MICROPI | INATED<br>TION] |     |       |
|                       |                                 |          |                |                |                                |                 |     |       |
|                       |                                 |          |                |                |                                |                 |     |       |
|                       |                                 |          |                | Envia          | Re                             | move            | Lir | mpa   |
|                       |                                 |          |                |                |                                |                 | Fe  | cha   |