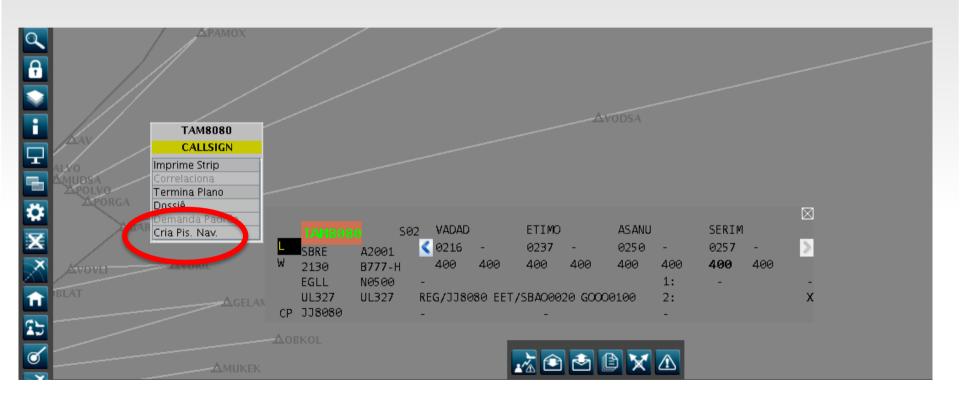

#### 2010: ACC-RE is fully operation with SAGITARIO ATM system

#### 2016: ACC-AO will start its operation with SAGITARIO with ADS-C/CPDLC capabilities

| Composição Composição | de Mensag<br>Conexão            | em - TAM | 111 - TAM      | 0009           |                                |                 |     |       |
|-----------------------|---------------------------------|----------|----------------|----------------|--------------------------------|-----------------|-----|-------|
|                       |                                 |          |                |                | SURVL<br>NEGOT                 |                 |     | GROUP |
| Composição de         | Complete Control of the Control |          | RADAF<br>RADAF | SERVICE CONTAC | ES TERM<br>CT [POSI<br>MICROPI | INATED<br>TION] |     |       |
|                       |                                 |          |                |                |                                |                 |     |       |
|                       |                                 |          |                |                |                                |                 |     |       |
|                       |                                 |          |                | Envia          | Re                             | move            | Lir | mpa   |
|                       |                                 |          |                |                |                                |                 | Fe  | cha   |