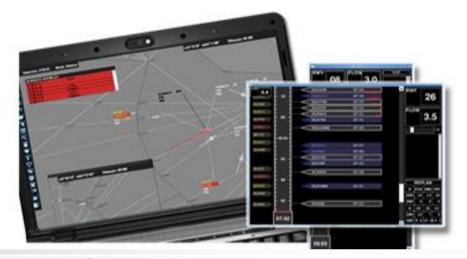

# JORNADA DATALINK

Automated system for Continental CPDLC

2016/03/17

**Edson Fagundes Gomes** 



#### **OBJECTIVE**



To present the past, the present and discuss the future of automated system as a solution for CPDLC Continental operation

#### SUMMARY



- About Atech
- SAGITARIO as ATM system with ADS-C/CPDLC capabilities
- From 1993 until now
- Atech vision as a roadmap for the future

## **ATECH CHRONOLOGY**







## VIDEO FOR INTRODUCING SAGITARIO AS AN ATM SYSTEM

## ATM/ATFM/TRAINING SYSTEM in BRAZIL







## From 1993 till 2007: ACC-RE works with ATM system (MITRA)





#### From 1993 till 2007: ACC-RE works with ATM system (MITRA)





#### From 1993 till 2008: ACC-AO also works with ATM system (MITRA)





#### From 1993 till 2008: ACC-AO also works with ATM system (M