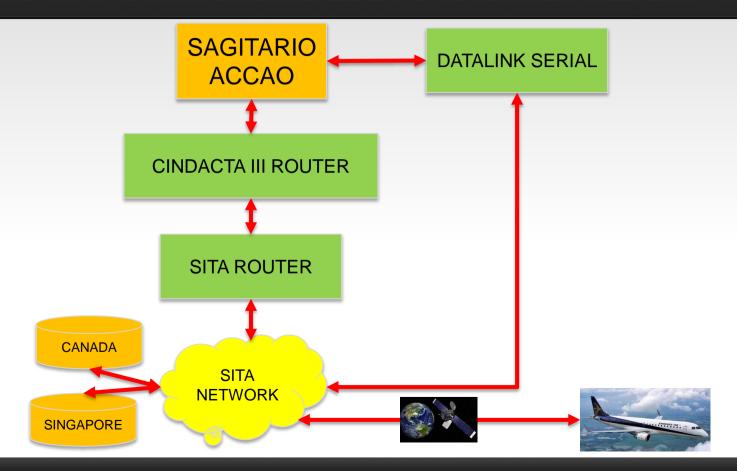

#### Trial in order to integrate SAGITARIO to SITA Network for Continental Operation

Approaching for SWIM: Presentation at Mini Global II – FAA – 2016, April, 25th. to 29th.