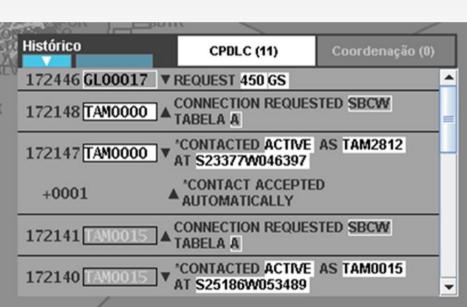

#### 2007: ACC-RE is fully operation with X-4000 ATM system

2008: ACC-AO is fully operational with X-4000 with ADS-C/CPDLC capabilities

**VIDEO FOR X-4000 with ADS-C/CPDLC functionalities** 