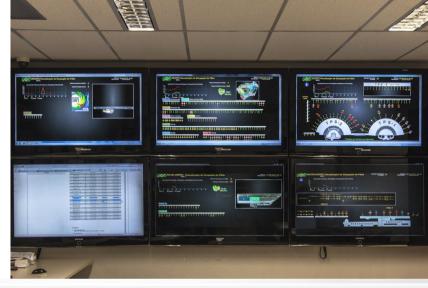

# JORNADA DATALINK

Automated system for Continental CPDLC

2016/03/17

**Edson Fagundes Gomes** 



#### **OBJECTIVE**



To present the past, the present and discuss the future of automated system as a solution for CPDLC Continental operation

#### SUMMARY



- About Atech
- SAGITARIO as ATM system with ADS-C/CPDLC capabilities
- From 1993 until now
- Atech vision as a roadmap for the future

## **ATECH CHRONOLOGY**







## VIDEO FOR INTRODUCING SAGITARIO AS AN ATM SYSTEM

## ATM/ATFM/TRAINING SYSTEM in BRAZIL







## From 1993 till 2007: ACC-RE works with ATM system (MITRA)





#### From 1993 till 2007: ACC-RE works with ATM system (MITRA)





#### From 1993 till 2008: ACC-AO also works with ATM system (MITRA)





#### From 1993 till 2008: ACC-AO also works with ATM system (MIT