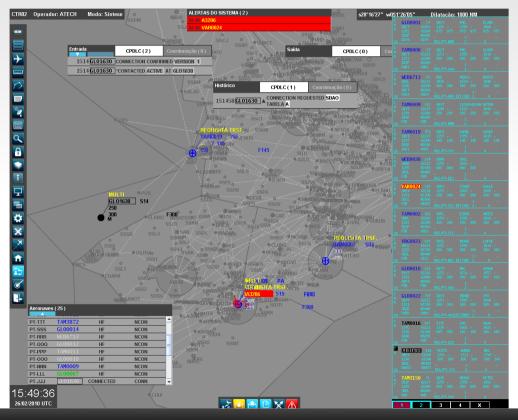

#### 2007: ACC-RE is fully operation with X-4000 ATM system

2008: ACC-AO is fully operational with X-4000 with ADS-C/CPDLC capabilities

**VIDEO FOR X-4000 with ADS-C/CPDLC functionalities** 

#### 2016: ACC-AO will start its operation with SAGITARIO with ADS-C/CPDLC capabilities

| Composição Composição | de Mensag<br>Conexão            | em - TAM | 111 - TAM      | 0009           |                                |                 |     |       |
|-----------------------|---------------------------------|----------|----------------|----------------|--------------------------------|-----------------|-----|-------|
|                       |                                 |          |                |                | SURVL<br>NEGOT                 |                 |     | GROUP |
| Composição de         | Complete Control of the Control |          | RADAF<br>RADAF | SERVICE CONTAC | ES TERM<br>CT [POSI<br>MICROPI | INATED<br>TION] |     |       |
|                       |                                 |          |                |                |                                |                 |     |       |
|                       |                                 |          |                |                |                                |                 |     |       |
|                       |                                 |          |                | Envia          | Re                             | move            | Lir | mpa   |
|                       |                                 |          |                |                |                                |                 | Fe  | cha   |