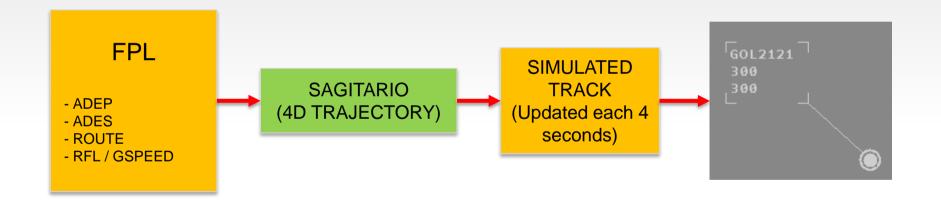

#### 2010: ACC-RE is fully operation with SAGITARIO ATM system

#### 2016: ACC-AO will start its operation with SAGITARIO with ADS-C/CPDLC capabilities

| Composição Composição | de Mensag<br>Conexão            | em - TAM | 111 - TAM      | 0009           |                                |                 |     |       |
|-----------------------|---------------------------------|----------|----------------|----------------|--------------------------------|-----------------|-----|-------|
|                       |                                 |          |                |                | SURVL<br>NEGOT                 |                 |     | GROUP |
| Composição de         | Complete Control of the Control |          | RADAF<br>RADAF | SERVICE CONTAC | ES TERM<br>CT [POSI<br>MICROPI | INATED<br>TION] |     |       |
|                       |                                 |          |                |                |                                |                 |     |       |
|                       |                                 |          |                |                |                                |                 |     |       |
|                       |                                 |          |                | Envia          | Re                             | move            | Lir | mpa   |
|                       |                                 |          |                |                |                                |                 | Fe  | cha   |